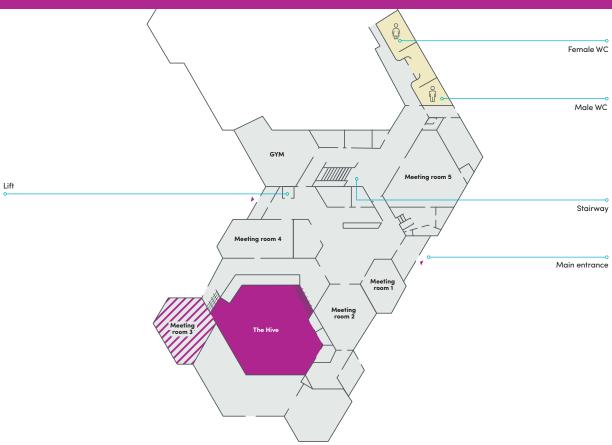

# The Hive

The Lawns - Ground floor

### Break out space

The room lends itself perfectly to medium sized presentations Meeting Room 3 is included, providing additional breakout space

## Capacities

Theatre style: 200

Need some more information?
Call the team **01482 465341**or email **beyondevents@hull.ac.uk** 