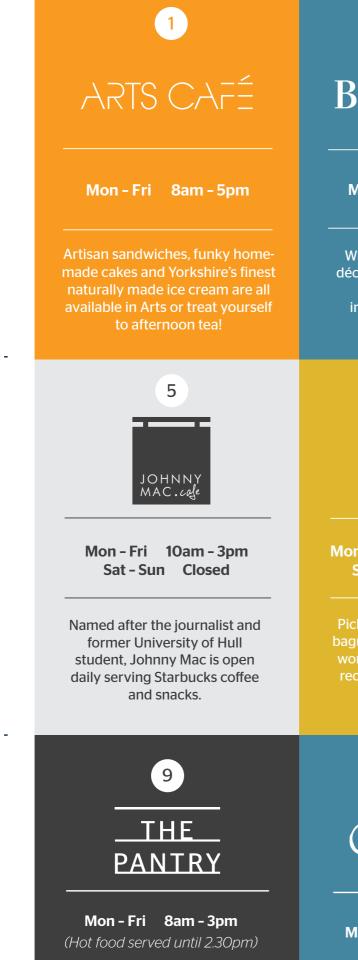

@HullCampusLife

-

3

HULL UNI FOODIE

Follow Us On Social: (-+) 3 - - -@HUUPhotos G.

HULL CAMPUS

With more foodie options than you can shake a fork at, our brand new food hall The Pantry will leave you spoilt for choice breakfast, brunch and lunch!