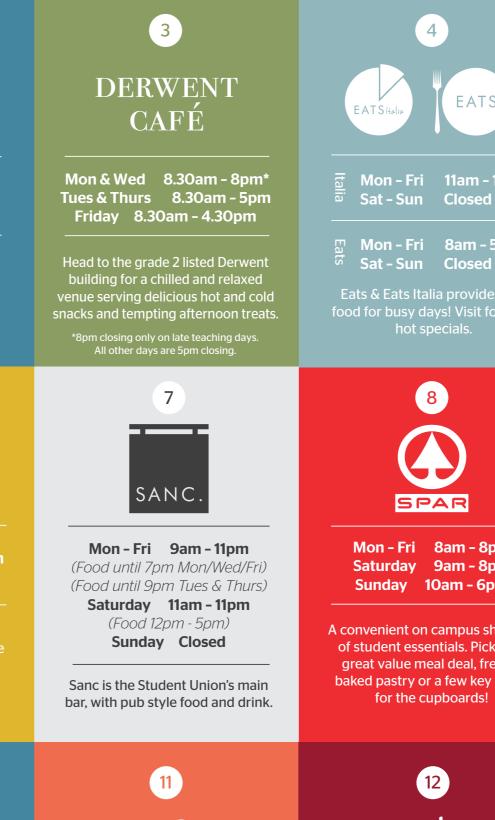

# 2 **Brontë Bar**

Mon - Fri 12pm - 2pm

With luxury seating, elegant décor and extra special dishes, Brontë bar has all the ingredients for the perfect business lunch.

Mon - Fri 7.30am - 9.30pm Sat - Sun 9am - 6pm

Pick up a delicious homemade baquette or cake and take in the wonderful surroundings of the Jones Library.

Mon - Fri 8am - 4.30pm

Enjoy a barista coffee and homemade cake or sweet treat in the comfort of the welcoming Wilde's cafe.

\*8.30pm closing only on late teaching days. All other days are 5pm closing

11am - 11pm Closed

Mon - Fri 8am - 5pm

Eats & Eats Italia provides fast food for busy days! Visit for daily hot specials.

8

Mon - Fri 8am - 8pm Saturday 9am - 8pm Sunday 10am - 6pm

A convenient on campus shop full of student essentials. Pick up a great value meal deal, freshly baked pastry or a few key items for the cupboards!