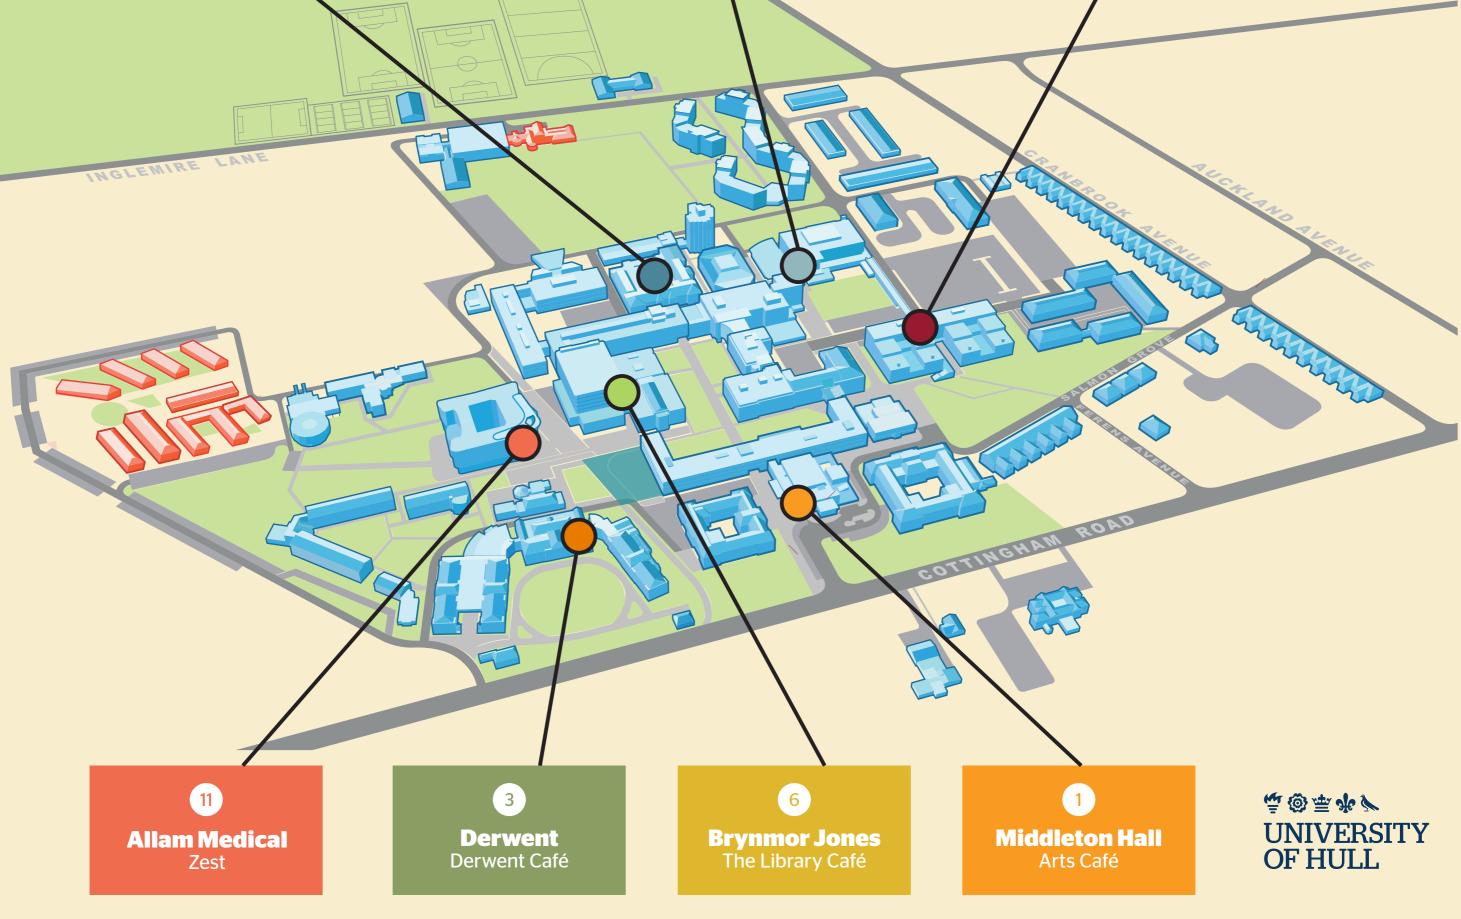

tatoes are the order of the day here!

\*8.30pm closing only on late teaching days. All other days are 5pm closing



11am - 11pm Closed

Mon - Fri 8am - 5pm

Eats & Eats Italia provides fast food for busy days! Visit for daily hot specials.



8

Mon - Fri 8am - 8pm Saturday 9am - 8pm Sunday 10am - 6pm

A convenient on campus shop full of student essentials. Pick up a great value meal deal, freshly baked pastry or a few key items for the cupboards!



## **₩** 🕲 🛎 � 🔌 **UNIVERSITY OF HULL**

## WHERE **TO EAT ON CAMPUS**

B}/≜∖(C

Let us know how we did and give us some food for thought via: hullunifoodie@hull.ac.uk





Look out for our food van around different points on campus for hot snacks on the go!



### 5 7 8 4

**Student Central** Eats & Eats Italia / Jonny Mac / Sanc / Spar