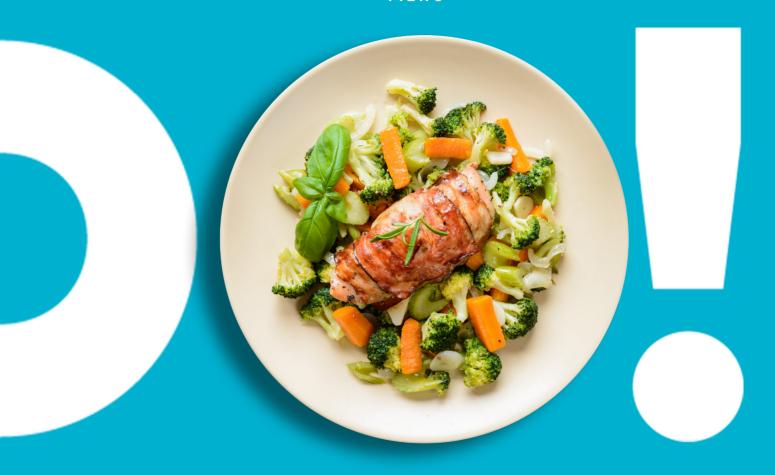

### Chicken breast in bacon

With stuffing, roasted onions, mushrooms and traditional gravy.